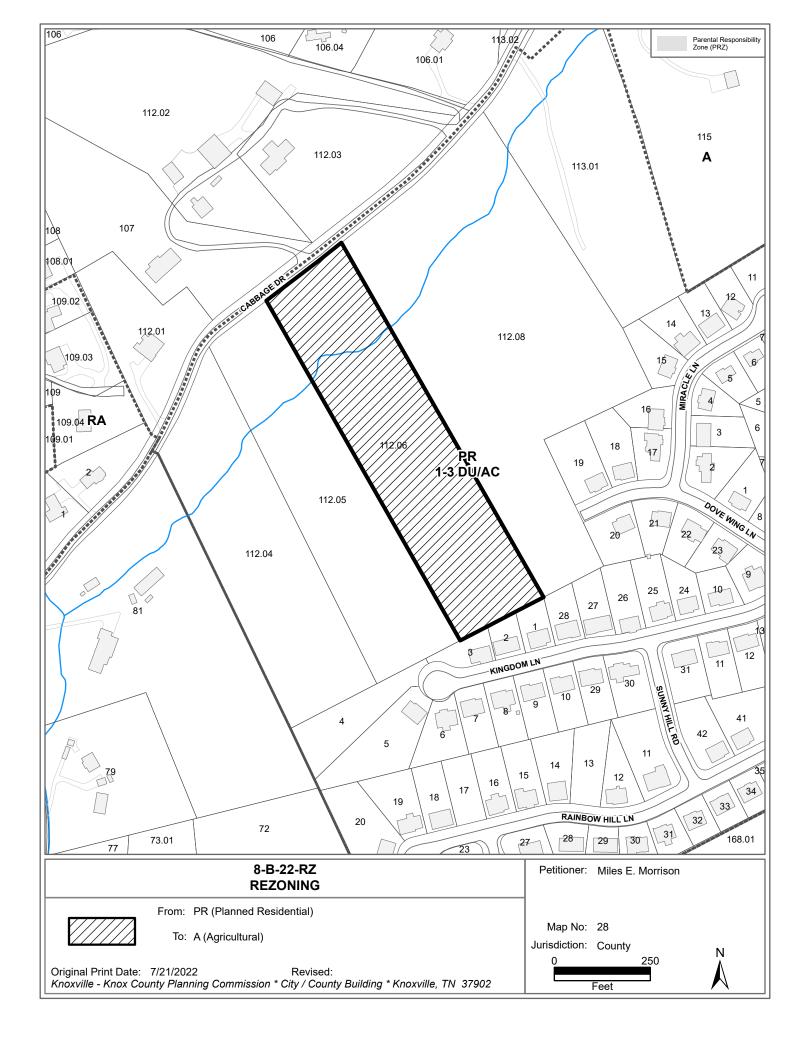

AGENDA ITEM #: 10 FILE #: 8-B-22-RZ 8/8/2022 09:52 PM LIZ ALBERTSON PAGE #: 10-2

Staff - Slope Analysis Case: 8-B-22-RZ

| CATEGORY                      | ACRES | RECOMMENDED DISTURBANCE<br>BUDGET (Percent)              | DISTURBANCE<br>AREA<br>(Acres) |
|-------------------------------|-------|----------------------------------------------------------|--------------------------------|
| Total Area of Site            | 5.81  |                                                          |                                |
| Non-Hillside                  | 4.12  | N/A                                                      |                                |
| 0-15% Slope                   | 0.74  | 100%                                                     | 0.7                            |
| 15-25% Slope                  | 0.78  | 50%                                                      | 0.4                            |
| 25-40% Slope                  | 0.16  | 20%                                                      | 0.0                            |
| Greater than 40% Slope        | 0.01  | 10%                                                      | 0.0                            |
| Ridgetops                     |       |                                                          |                                |
| Hillside Protection (HP) Area | 1.70  | Recommended disturbance<br>budget within HP Area (acres) | 1.2                            |
|                               |       | Percent of HP Area                                       | 0.7                            |