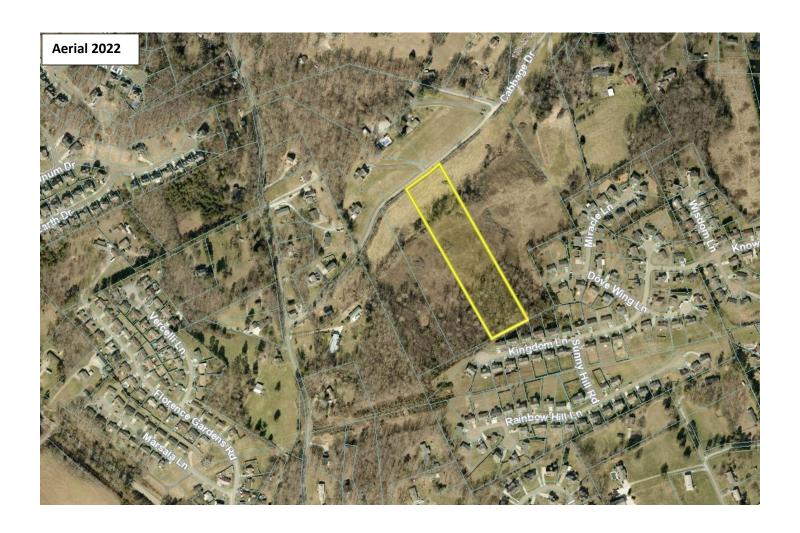

STREET ADDRESS: 4260 CABBAGE DR

► LOCATION: South side of Cabbage Drive, east of Andersonville Pike, west of Hill

Road

► APPX. SIZE OF TRACT: 5.84 acres

SECTOR PLAN: North County

GROWTH POLICY PLAN: Planned Growth Area

WATERSHED: Beaver Creek

► PRESENT ZONING: PR (Planned Residential)

► ZONING REQUESTED: A (Agricultural)

► EXISTING LAND USE: Agriculture/Forestry/Vacant Land

٠

EXTENSION OF ZONE: Yes, A zoning is adjacent.

**Exhibit A. 8-B-22-RZ Contextual Images** 

**Exhibit A. 8-B-22-RZ Contextual Images** 