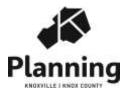

### REZONING REPORT

► FILE #: 8-B-22-RZ AGENDA ITEM #: 10

**AGENDA DATE: 8/11/2022** 

► APPLICANT: MILES E. MORRISON

OWNER(S): Miles E. Morrison

TAX ID NUMBER: 28 112.06 View map on KGIS

JURISDICTION: County Commission District 7

STREET ADDRESS: 4260 CABBAGE DR

► LOCATION: South side of Cabbage Drive, east of Andersonville Pike, west of Hill

Road

► APPX. SIZE OF TRACT: 5.84 acres

SECTOR PLAN: North County

GROWTH POLICY PLAN: Planned Growth Area

ACCESSIBILITY: Access is via Cabbage Drive, a local street with a pavement width of 15-ft

within a right-of-way width of 47-ft.

UTILITIES: Water Source: Hallsdale-Powell Utility District

Sewer Source: Hallsdale-Powell Utility District

WATERSHED: Beaver Creek

► PRESENT ZONING: PR (Planned Residential)

► ZONING REQUESTED: A (Agricultural)

► EXISTING LAND USE: Agriculture/Forestry/Vacant Land

٠

EXTENSION OF ZONE: Yes, A zoning is adjacent.

HISTORY OF ZONING: 8-I-07-RZ A to PR up to 3 du/ac

SURROUNDING LAND North: Rural residential - A (Agricultural)

USE AND ZONING: South: Single family residential - PR (Planned Residential)

East: Agriculture/forestry/vacant land - PR (Planned Residential)

West: Agriculture/forestry/vacant land - PR (Planned Residential)

NEIGHBORHOOD CONTEXT: This area is primarily a mix of large lot residential and vacant, forested

agricultural lots.

#### STAFF RECOMMENDATION:

Approve the A (Agricultural) zone because it is consistent with the surrounding area.