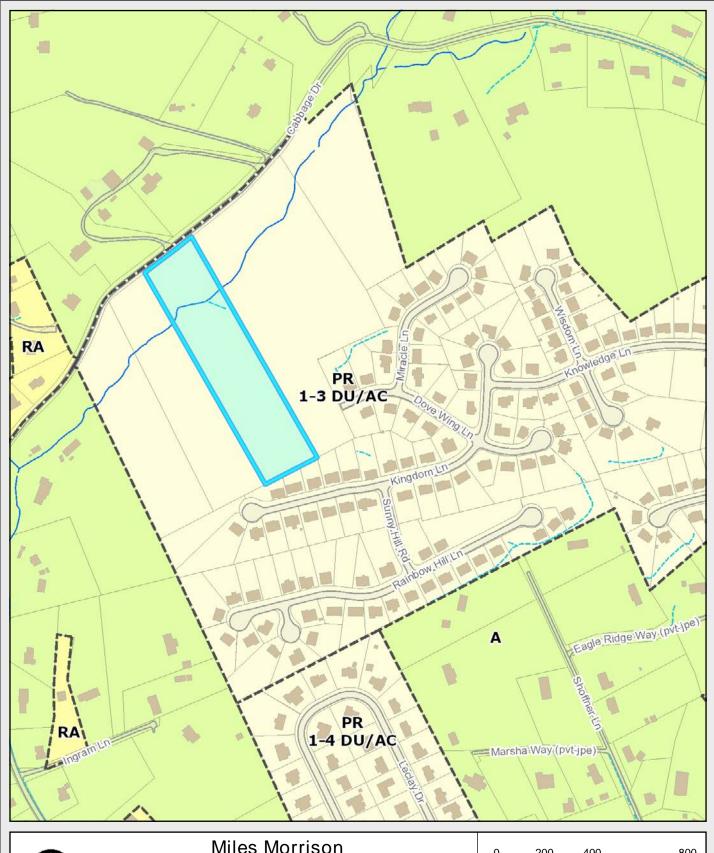

WATERSHED: Beaver Creek

► PRESENT ZONING: PR (Planned Residential)

► ZONING REQUESTED: A (Agricultural)

► EXISTING LAND USE: Agriculture/Forestry/Vacant Land

٠

EXTENSION OF ZONE: Yes, A zoning is adjacent.

HISTORY OF ZONING: 8-I-07-RZ A to PR up to 3 du/ac

SURROUNDING LAND North: Rural residential - A (Agricultural)

USE AND ZONING: South: Single family residential - PR (Planned Residential)

East: Agriculture/forestry/vacant land - PR (Planned Residential)

West: Agriculture/forestry/vacant land - PR (Planned Residential)

NEIGHBORHOOD CONTEXT: This area is primarily a mix of large lot residential and vacant, forested

agricultural lots.

#### **GENERALLY:**

- 1. In 2007, the subject property was included in a 33-acre rezoning from A (Agricultural) to PR (Planned Residential) zoning.
- 2. The proposed A zoning is in alignment with the sector plan designation of LDR for this area.

**Exhibit A. 8-B-22-RZ Contextual Images** 

**Exhibit A. 8-B-22-RZ Contextual Images** 