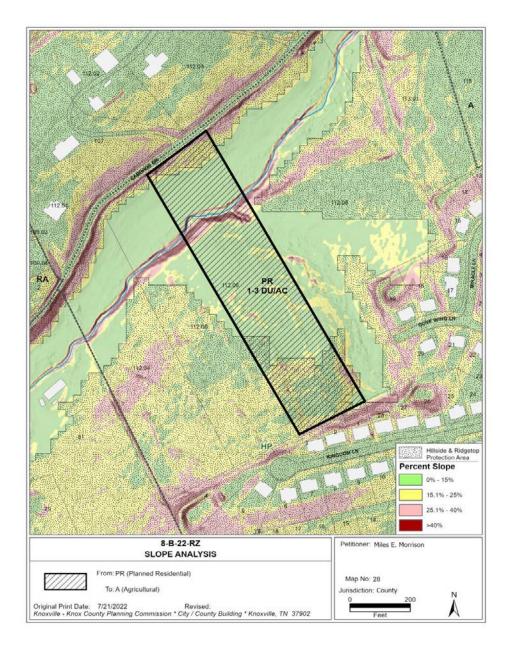

#### **GENERALLY:**

- 1. In 2007, the subject property was included in a 33-acre rezoning from A (Agricultural) to PR (Planned Residential) zoning.
- 2. The proposed A zoning is in alignment with the sector plan designation of LDR for this area.

1. Agricultural zoning aligns with the existing LDR (Low Density Residential) land use designation for this property and is not in conflict with any other adopted plans.

ESTIMATED TRAFFIC IMPACT: Not required.